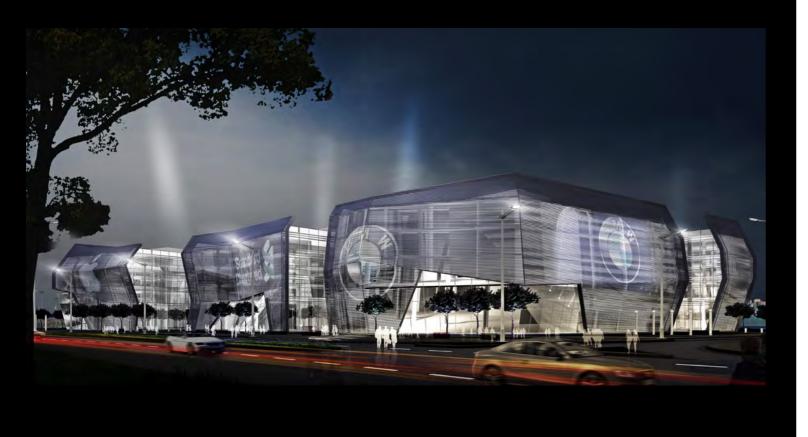

CREDIT LIBANAIS HQ Achrafieh\_Lebanon Type: Offices Status: Follow-up Area: 51,777sqm Job no: 1454

The design of the credit libanais starts with a typical headquarter construction of a high rise building, a 32 floor block with 4 basements, with a carefully studied vertical circulation able to handle the flow of people throughout this building. But when designing a landmark of this caliber, typical construction just doesn't do the job; and therefore an elegant light skin is introduced, a structure of steel and glass fluidly enveloping the building, flowing upwards, greeting visitors, and characterizing the building with movement, elegance and innovation.