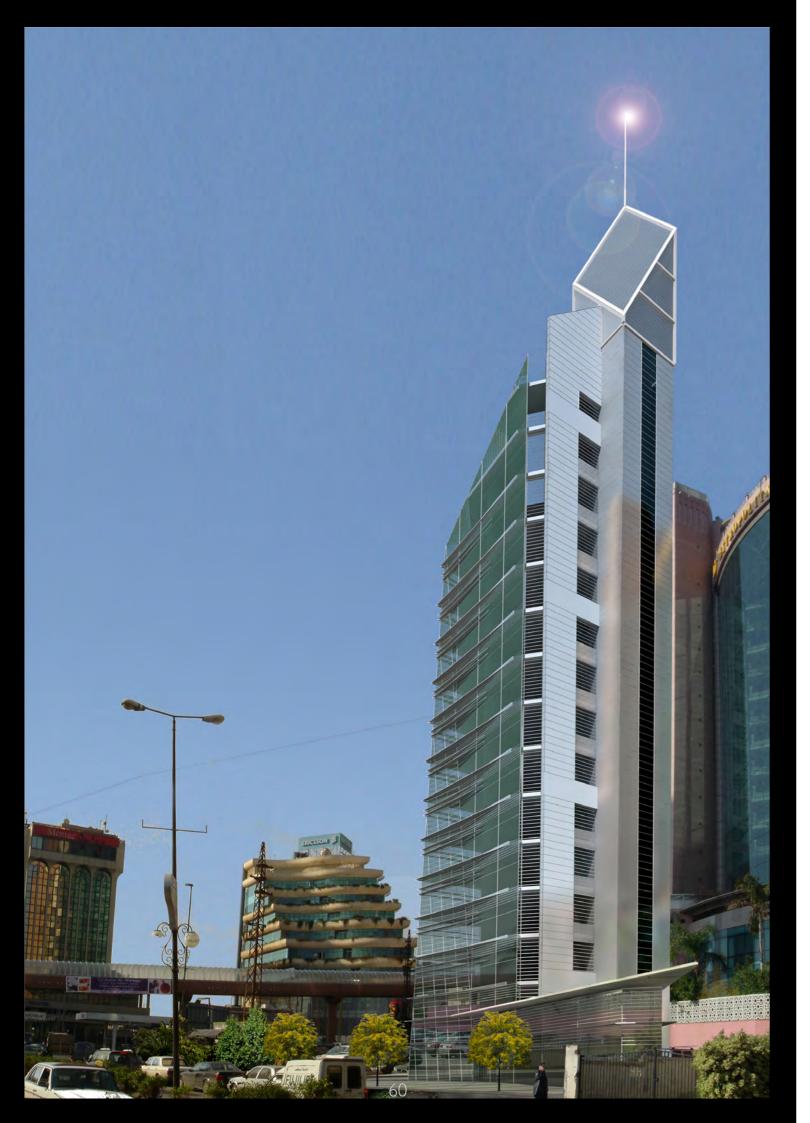

CREDIT LIBANAIS HQ Achrafieh\_Lebanon Type: Offices Status: Follow-up Area: 51,777sqm Job no: 1454

The design of the credit libanais starts with a typical headquarter construction of a high rise building, a 32 floor block with 4 basements, with a carefully studied vertical circulation able to handle the flow of people throughout this building. But when designing a landmark of this caliber, typical construction just doesn't do the job; and therefore an elegant light skin is introduced, a structure of steel and glass fluidly enveloping the building, flowing upwards, greeting visitors, and characterizing the building with movement, elegance and innovation.