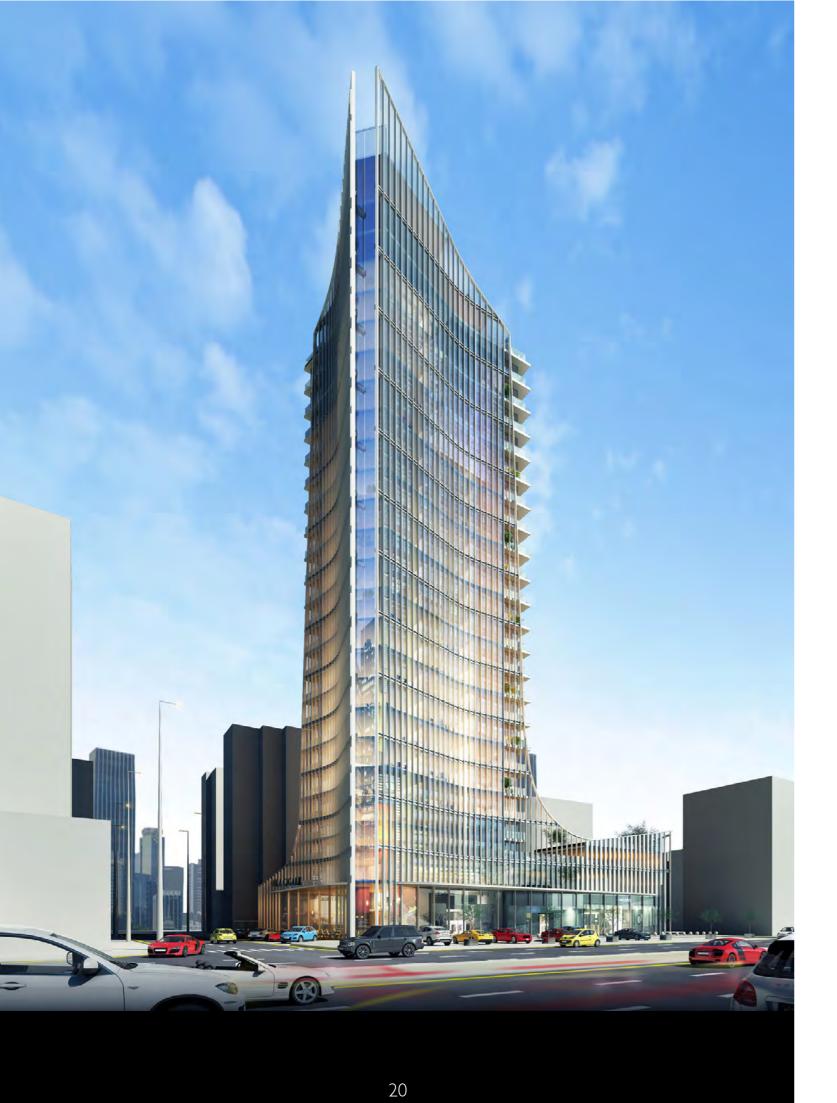

Chief Financial Officer\_CFO

Chief Administrative Officer\_CAO

RANY GEBRAYEL

Architect Branch Manager (Erga Saudi Riyadh Branch)

JOSEPH SAWAYA Architect Branch Manager (Erga Progress Dubai Branch)

50 RISE TOWER
New Jdeideh\_Lebanon

Type: Offices, Residential

Status: Active Area: 53,117sqm Job no: 1698

The project is located in north Meten-Lebanon in the center of the New Jdeideh street one of the best commercial avenues in the Meten. The lot area is about 6047m<sup>2</sup> linking 4 main streets and considered to be an excellent spot for multiple commercial activities such as retail, restaurants, agencies ..etc.. A total BUA of 51 570m² consisting of 6 basement stories for parking and services, a commercial podium and an office tower of 46 floors. A streetscape Intervention was adopted to create a central commercial plaza to appraise the shops values even the ones located on the back street. Also a retail corridor was forged in center of the commercial base to allow the less privileged shops 2 sided fronts.