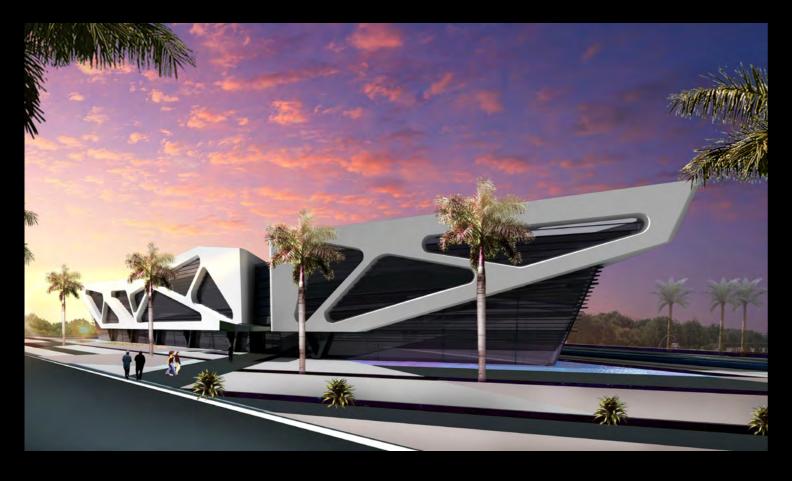

LEBANESE ORDER OF PHYSICIANS Type: Offices

Furn el Chebbak \_ Lebanon

Status: Done

Area: 1,574,496sqm

Job no: 680

Just in the down town of beirut, the lebanese order of physicians building overlooks the justice palace and offers a superb view of the achrafieh residential buildings that are set in an environment of landscaped areas and public open space. The elevations and architectural features will be designed in accordance with the "special policy" sector of the area. The design of the proposed lebanese order of physicians features the latest in design and technology. Based on the owner's requirements, the design proposal will be highly efficient, flexible and technologically advanced while maintaining a high level of comfort in a friendly environment. The latest in technology and systems are to be provided, as well as the latest in communication, medical information and educational systems, telecommunications, and the state-of-art service technologies will be accommodated to maximize efficiency.