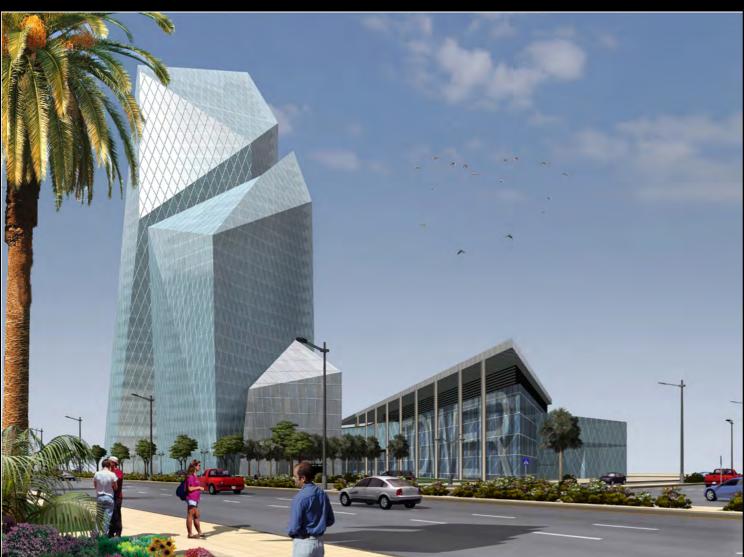

10<sup>th</sup> Floor plan

Ground Floor plan

**V TOWER** Zalka\_Lebanon Type: Offices Status: Active Area: 12,469sqm Job no: 2573

SAMA BEIRUT Achrafieh\_Lebanon Type: Offices, Residential

Status: Follow-up Area: 75,223sqm Job no: 1290

Rising an imposing 260 meters above sea level, Lebanon's tallest tower stands 50 stories high, creating a striking presence on the Beirut landscape. Elegantly flowing upwards like a heavenly villa in the sky, the landmarkbuilding brings an unprecedented level of comfort and lavishness to the city. Ideally situated at the crossroads of Beirut's three main districts - namely, Downtown, Hamra and Gemaizeh - Sama Beirut is also a convenient short drive from Rafik Hariri International Airport.