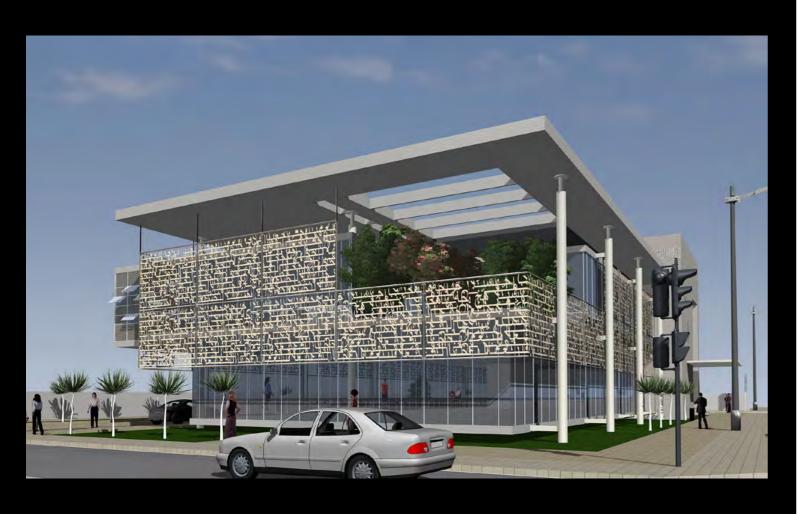

ZEROCK HQ Naccache\_Lebanon Type: Offices Status: Follow-up Area: 3,465sqm Job no: 1402