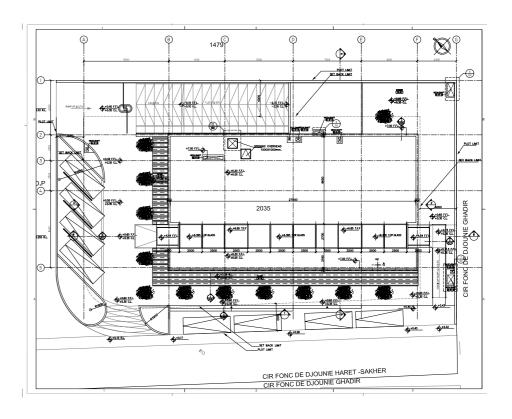

Type: Offices, Residential

Status: Active Area: 53,117sqm Job no: 1698

The project is located in north Meten-Lebanon in the center of the New Jdeideh street one of the best commercial avenues in the Meten. The lot area is about 6047m<sup>2</sup> linking 4 main streets and considered to be an excellent spot for multiple commercial activities such as retail, restaurants, agencies ..etc.. A total BUA of 51 570m² consisting of 6 basement stories for parking and services, a commercial podium and an office tower of 46 floors. A streetscape Intervention was adopted to create a central commercial plaza to appraise the shops values even the ones located on the back street. Also a retail corridor was forged in center of the commercial base to allow the less privileged shops 2 sided fronts.