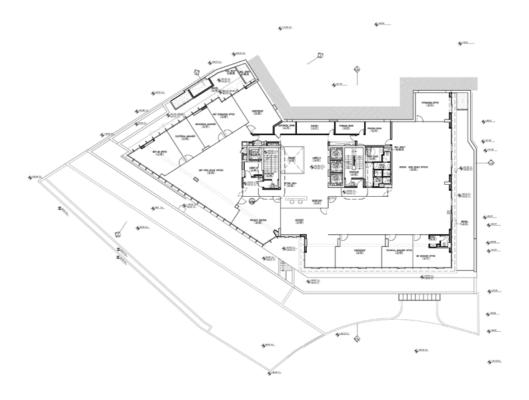

ZEROCK HQ Naccache\_Lebanon Type: Offices Status: Follow-up Area: 3,465sqm Job no: 1402