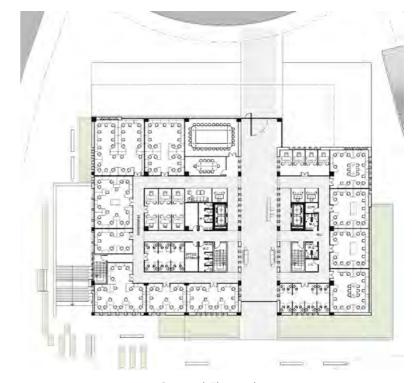

Type: Offices, Residential

Status: Active Area: 53,117sqm Job no: 1698

The project is located in north Meten-Lebanon in the center of the New Jdeideh street one of the best commercial avenues in the Meten. The lot area is about 6047m<sup>2</sup> linking 4 main streets and considered to be an excellent spot for multiple commercial activities such as retail, restaurants, agencies ..etc.. A total BUA of 51 570m² consisting of 6 basement stories for parking and services, a commercial podium and an office tower of 46 floors. A streetscape Intervention was adopted to create a central commercial plaza to appraise the shops values even the ones located on the back street. Also a retail corridor was forged in center of the commercial base to allow the less privileged shops 2 sided fronts.