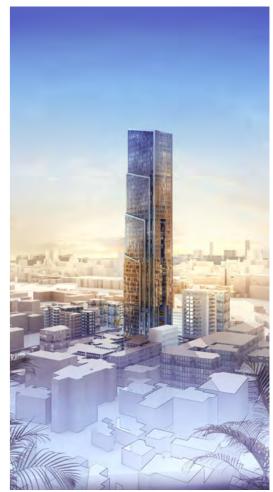

Rising an imposing 260 meters above sea level, Lebanon's tallest tower stands 50 stories high, creating a striking presence on the Beirut landscape. Elegantly flowing upwards like a heavenly villa in the sky, the landmarkbuilding brings an unprecedented level of comfort and lavishness to the city. Ideally situated at the crossroads of Beirut's three main districts - namely, Downtown, Hamra and Gemaizeh - Sama Beirut is also a convenient short drive from Rafik Hariri International Airport.