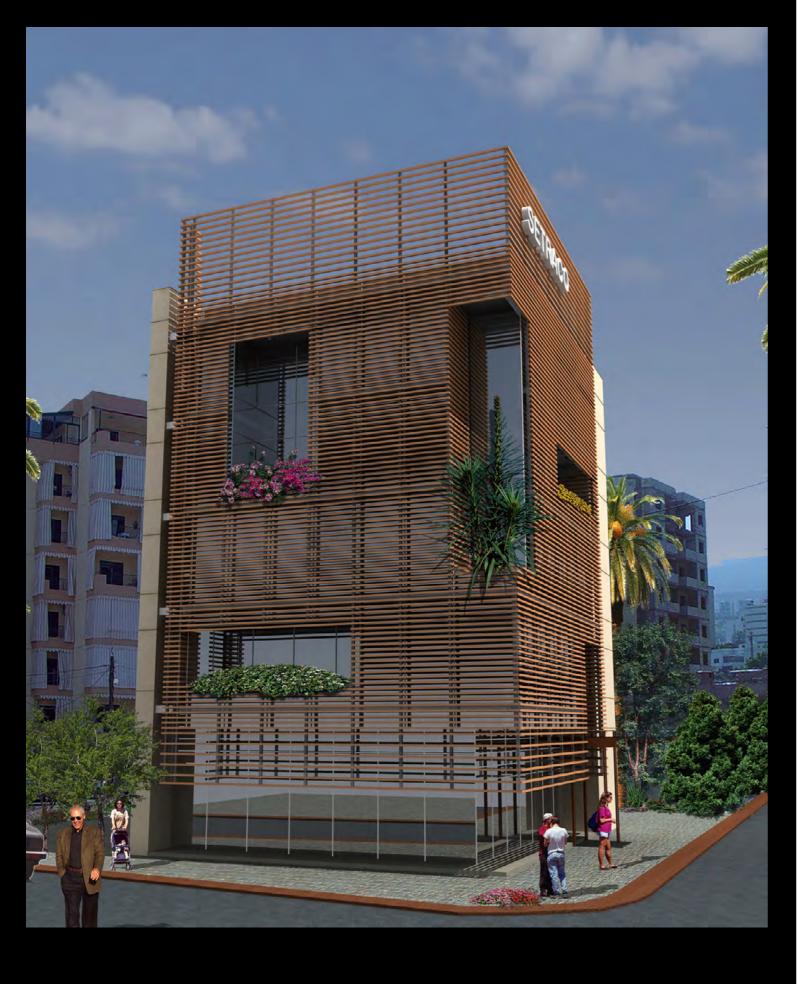

ZEROCK HQ Naccache\_Lebanon Type: Offices Status: Follow-up Area: 3,465sqm Job no: 1402

### erga\_offices projects' experience\_ZEROCK HQ

DISASTER BUILDING - GHINEH 287
Ghineh\_Lebanon

Type: Offices
Status: Done

Area: 20,021sqm Job no: 2104

Ground Floor plan

Elevations

4 4 5

**DEKWANEH OFFICES - LOT 427**Dekwaneh\_Lebanon