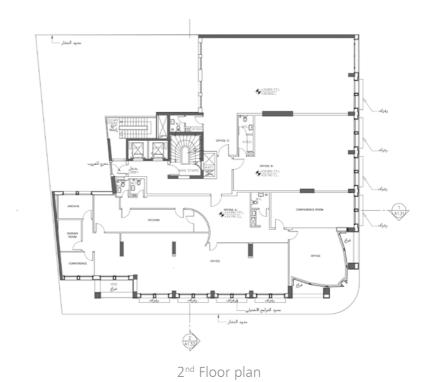

FNB BANK Achrafieh\_Lebanon Type: Offices Status: Cancelled Area: 21,722sqm Job no: 1765

Typical Floor plan

6<sup>th</sup> Floor plan

2<sup>nd</sup> Floor plan

CIVIL DEFENSE HQ Jdeideh\_Lebanon Type: Offices Status: Active Area: 1,150sqm Job no: 1954