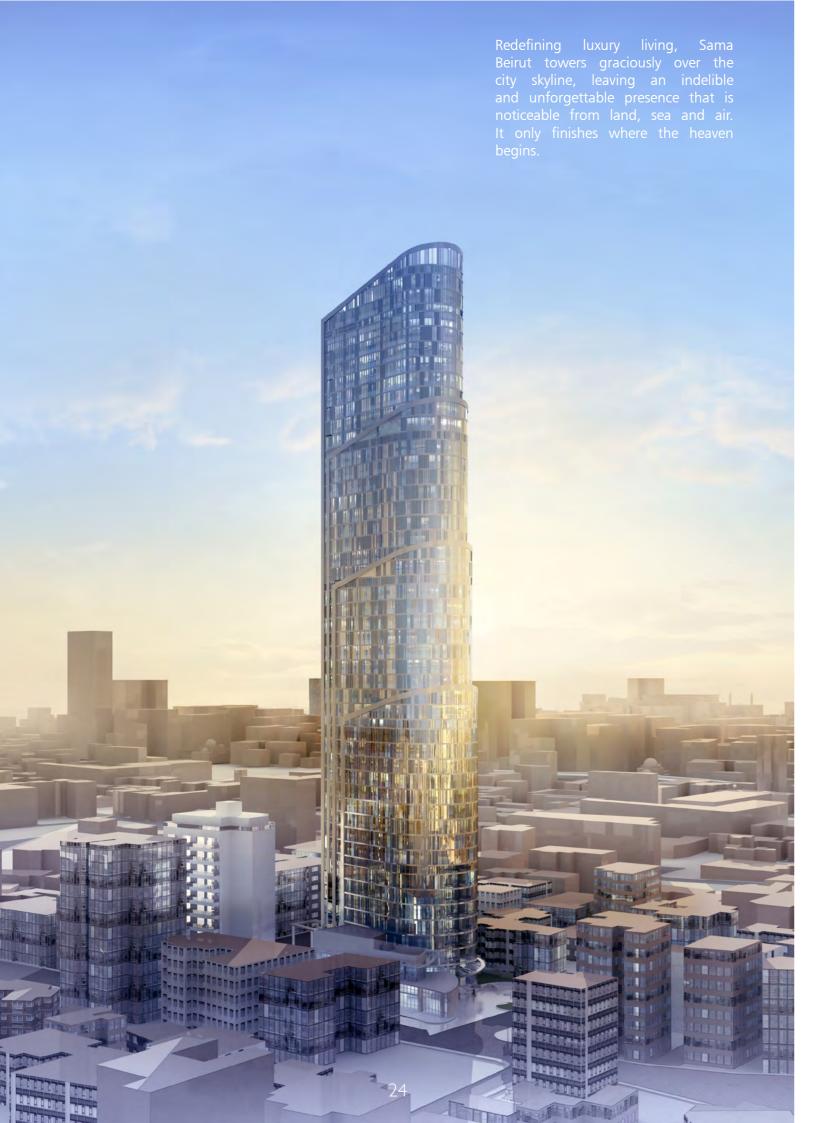

Rising an imposing 260 meters above sea level, Lebanon's tallest tower stands 50 stories high, creating a striking presence on the Beirut landscape. Elegantly flowing upwards like a heavenly villa in the sky, the landmarkbuilding brings an unprecedented level of comfort and lavishness to the city. Ideally situated at the crossroads of Beirut's three main districts - namely, Downtown, Hamra and Gemaizeh - Sama Beirut is also a convenient short drive from Rafik Hariri International Airport.