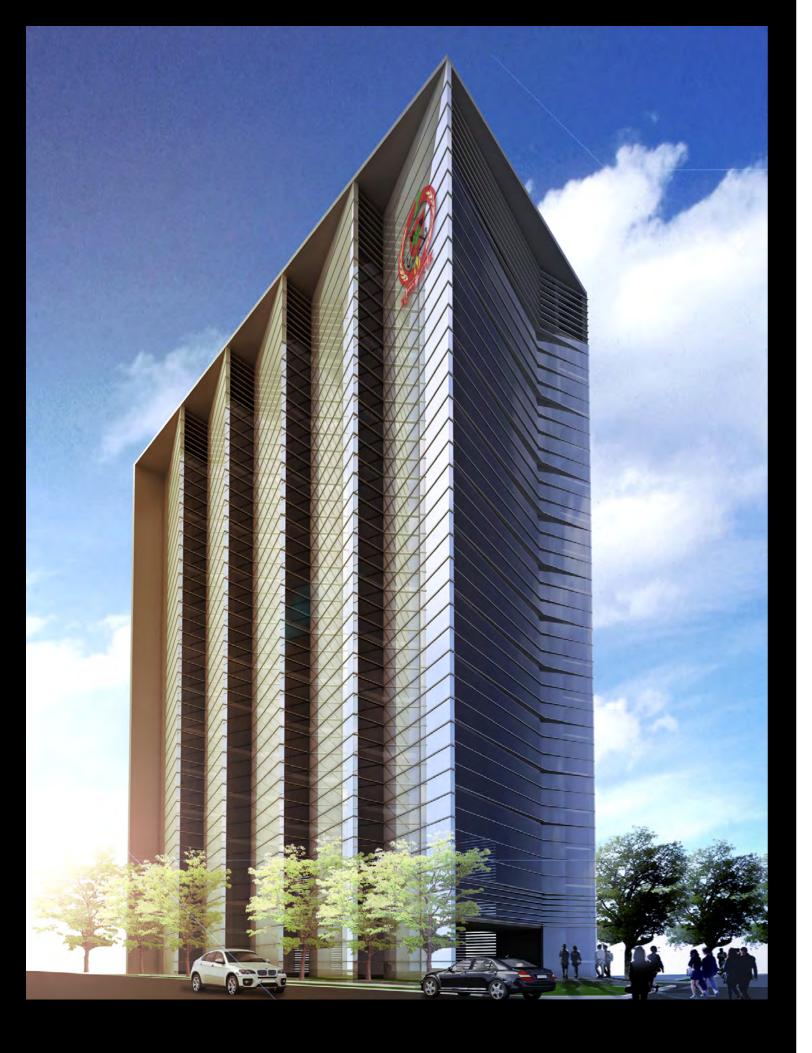

Rising an imposing 260 meters above sea level, Lebanon's tallest tower stands 50 stories high, creating a striking presence on the Beirut landscape. Elegantly flowing upwards like a heavenly villa in the sky, the landmarkbuilding brings an unprecedented level of comfort and lavishness to the city. Ideally situated at the crossroads of Beirut's three main districts - namely, Downtown, Hamra and Gemaizeh - Sama Beirut is also a convenient short drive from Rafik Hariri International Airport.