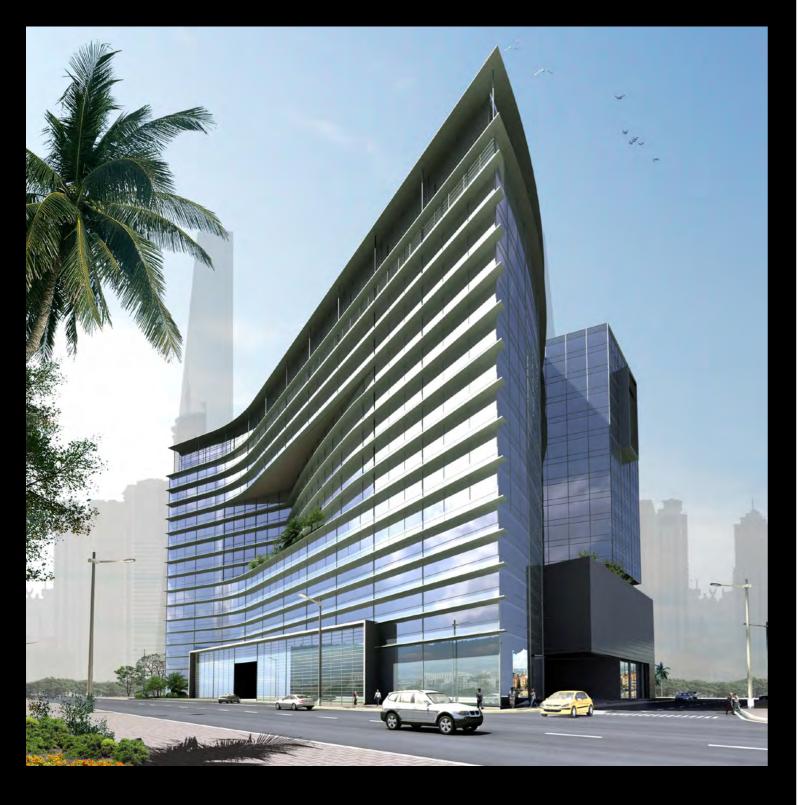

Rising an imposing 260 meters above sea level, Lebanon's tallest tower stands 50 stories high, creating a striking presence on the Beirut landscape. Elegantly flowing upwards like a heavenly villa in the sky, the landmarkbuilding brings an unprecedented level of comfort and lavishness to the city. Ideally situated at the crossroads of Beirut's three main districts - namely, Downtown, Hamra and Gemaizeh - Sama Beirut is also a convenient short drive from Rafik Hariri International Airport.