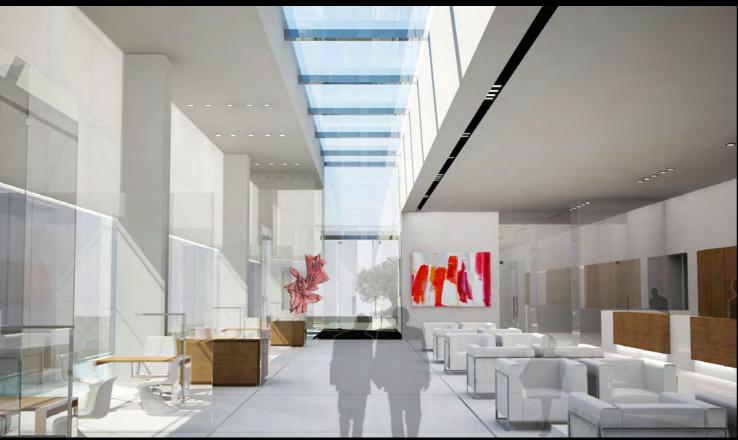

Rising an imposing 260 meters above sea level, Lebanon's tallest tower stands 50 stories high, creating a striking presence on the Beirut landscape. Elegantly flowing upwards like a heavenly villa in the sky, the landmarkbuilding brings an unprecedented level of comfort and lavishness to the city. Ideally situated at the crossroads of Beirut's three main districts - namely, Downtown, Hamra and Gemaizeh - Sama Beirut is also a convenient short drive from Rafik Hariri International Airport.