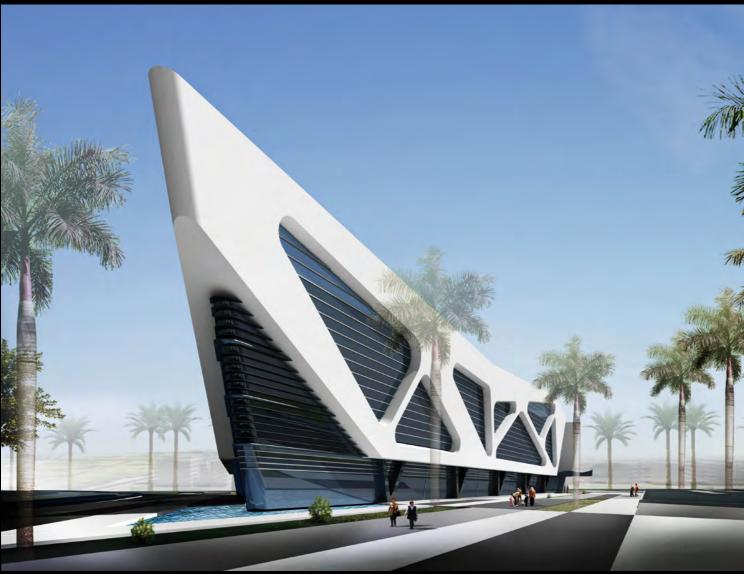

LEBANESE ORDER OF PHYSICIANS Type: Offices

Furn el Chebbak \_ Lebanon

Status: Done

Area: 1,574,496sqm

Job no: 680

Just in the down town of beirut, the lebanese order of physicians building overlooks the justice palace and offers a superb view of the achrafieh residential buildings that are set in an environment of landscaped areas and public open space. The elevations and architectural features will be designed in accordance with the "special policy" sector of the area. The design of the proposed lebanese order of physicians features the latest in design and technology. Based on the owner's requirements, the design proposal will be highly efficient, flexible and technologically advanced while maintaining a high level of comfort in a friendly environment. The latest in technology and systems are to be provided, as well as the latest in communication, medical information and educational systems, telecommunications, and the state-of-art service technologies will be accommodated to maximize efficiency.