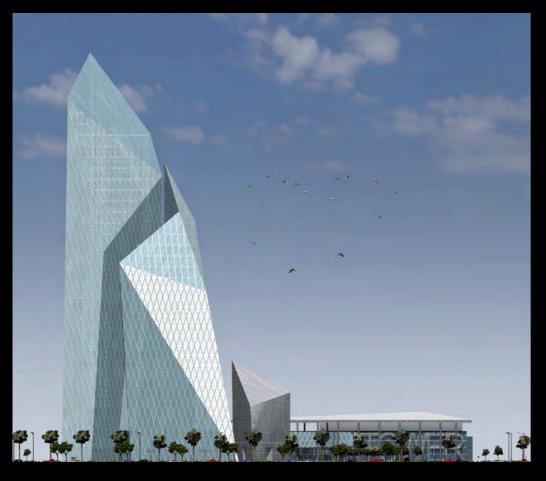

10<sup>th</sup> Floor plan

Ground Floor plan

**V TOWER** Zalka\_Lebanon Type: Offices Status: Active Area: 12,469sqm Job no: 2573

SAMA BEIRUT Achrafieh\_Lebanon Type: Offices, Residential

Status: Follow-up Area: 75,223sqm Job no: 1290

Rising an imposing 260 meters above sea level, Lebanon's tallest tower stands 50 stories high, creating a striking presence on the Beirut landscape. Elegantly flowing upwards like a heavenly villa in the sky, the landmarkbuilding brings an unprecedented level of comfort and lavishness to the city. Ideally situated at the crossroads of Beirut's three main districts - namely, Downtown, Hamra and Gemaizeh - Sama Beirut is also a convenient short drive from Rafik Hariri International Airport.