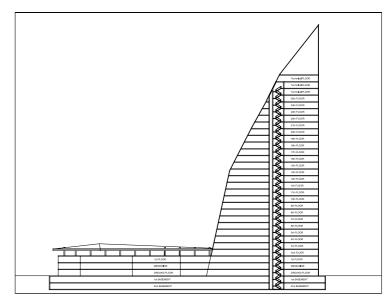

Type: Offices, Residential

Status: Active Area: 53,117sqm Job no: 1698

The project is located in north Meten-Lebanon in the center of the New Jdeideh street one of the best commercial avenues in the Meten. The lot area is about 6047m<sup>2</sup> linking 4 main streets and considered to be an excellent spot for multiple commercial activities such as retail, restaurants, agencies ..etc.. A total BUA of 51 570m² consisting of 6 basement stories for parking and services, a commercial podium and an office tower of 46 floors. A streetscape Intervention was adopted to create a central commercial plaza to appraise the shops values even the ones located on the back street. Also a retail corridor was forged in center of the commercial base to allow the less privileged shops 2 sided fronts.