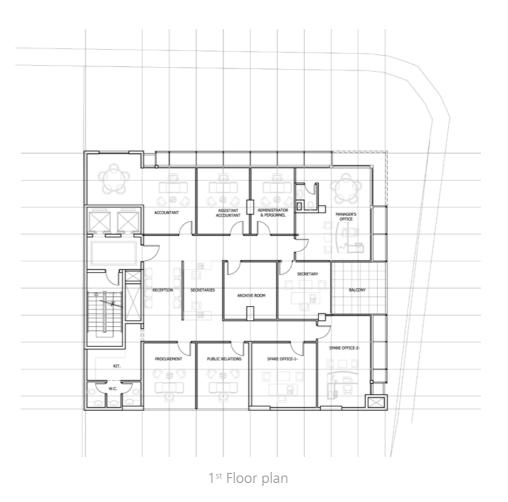

Chief Financial Officer\_CFO

Chief Administrative Officer\_CAO

RANY GEBRAYEL

Architect Branch Manager (Erga Saudi Riyadh Branch)

JOSEPH SAWAYA Architect Branch Manager (Erga Progress Dubai Branch)

50 RISE TOWER
New Jdeideh\_Lebanon

Type: Offices, Residential

Status: Active Area: 53,117sqm Job no: 1698

The project is located in north Meten-Lebanon in the center of the New Jdeideh street one of the best commercial avenues in the Meten. The lot area is about 6047m<sup>2</sup> linking 4 main streets and considered to be an excellent spot for multiple commercial activities such as retail, restaurants, agencies ..etc.. A total BUA of 51 570m² consisting of 6 basement stories for parking and services, a commercial podium and an office tower of 46 floors. A streetscape Intervention was adopted to create a central commercial plaza to appraise the shops values even the ones located on the back street. Also a retail corridor was forged in center of the commercial base to allow the less privileged shops 2 sided fronts.