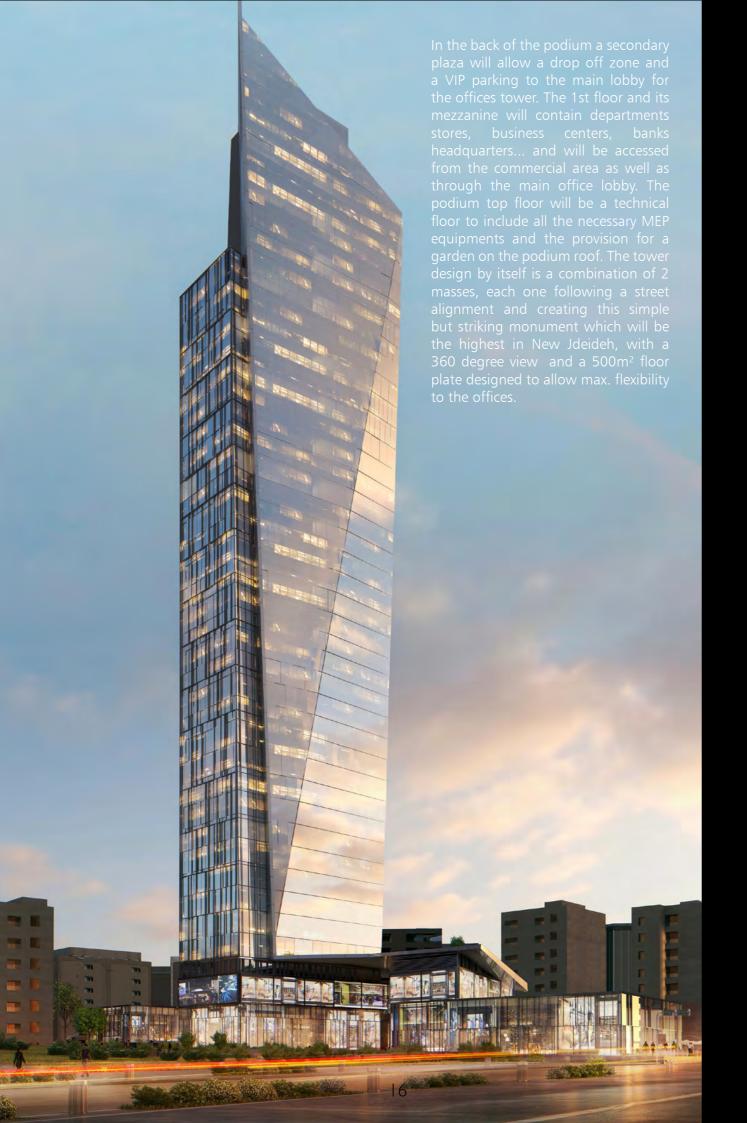

Type: Offices, Residential

Status: Active Area: 53,117sqm Job no: 1698

The project is located in north Meten-Lebanon in the center of the New Jdeideh street one of the best commercial avenues in the Meten. The lot area is about 6047m<sup>2</sup> linking 4 main streets and considered to be an excellent spot for multiple commercial activities such as retail, restaurants, agencies ..etc.. A total BUA of 51 570m² consisting of 6 basement stories for parking and services, a commercial podium and an office tower of 46 floors. A streetscape Intervention was adopted to create a central commercial plaza to appraise the shops values even the ones located on the back street. Also a retail corridor was forged in center of the commercial base to allow the less privileged shops 2 sided fronts.