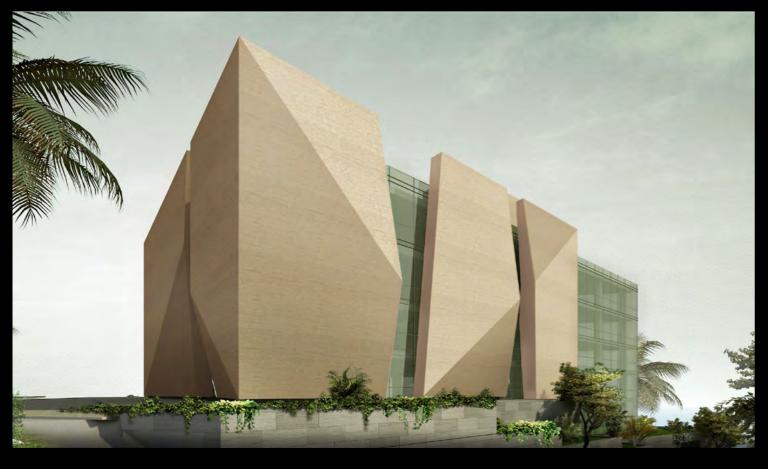

CREDIT LIBANAIS HQ Achrafieh\_Lebanon Type: Offices Status: Follow-up Area: 51,777sqm Job no: 1454

The design of the credit libanais starts with a typical headquarter construction of a high rise building, a 32 floor block with 4 basements, with a carefully studied vertical circulation able to handle the flow of people throughout this building. But when designing a landmark of this caliber, typical construction just doesn't do the job; and therefore an elegant light skin is introduced, a structure of steel and glass fluidly enveloping the building, flowing upwards, greeting visitors, and characterizing the building with movement, elegance and innovation.