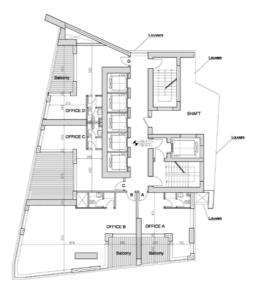

10<sup>th</sup> Floor plan

Ground Floor plan

**V TOWER** Zalka\_Lebanon Type: Offices Status: Active Area: 12,469sqm Job no: 2573

SAMA BEIRUT Achrafieh\_Lebanon Type: Offices, Residential

Status: Follow-up Area: 75,223sqm Job no: 1290