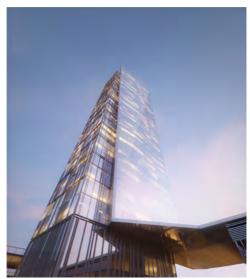

Chief Financial Officer\_CFO

Chief Administrative Officer\_CAO

RANY GEBRAYEL

Architect Branch Manager (Erga Saudi Riyadh Branch)

JOSEPH SAWAYA Architect Branch Manager (Erga Progress Dubai Branch)

50 RISE TOWER
New Jdeideh\_Lebanon

Type: Offices, Residential

Status: Active Area: 53,117sqm Job no: 1698

The project is located in north Meten-Lebanon in the center of the New Jdeideh street one of the best commercial avenues in the Meten. The lot area is about 6047m<sup>2</sup> linking 4 main streets and considered to be an excellent spot for multiple commercial activities such as retail, restaurants, agencies ..etc.. A total BUA of 51 570m² consisting of 6 basement stories for parking and services, a commercial podium and an office tower of 46 floors. A streetscape Intervention was adopted to create a central commercial plaza to appraise the shops values even the ones located on the back street. Also a retail corridor was forged in center of the commercial base to allow the less privileged shops 2 sided fronts.