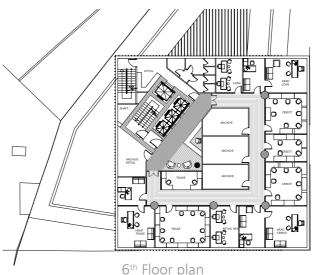

FNB BANK Achrafieh\_Lebanon Type: Offices Status: Cancelled Area: 21,722sqm Job no: 1765

Typical Floor plan

6<sup>th</sup> Floor plan

2<sup>nd</sup> Floor plan

CIVIL DEFENSE HQ Jdeideh\_Lebanon Type: Offices Status: Active Area: 1,150sqm Job no: 1954