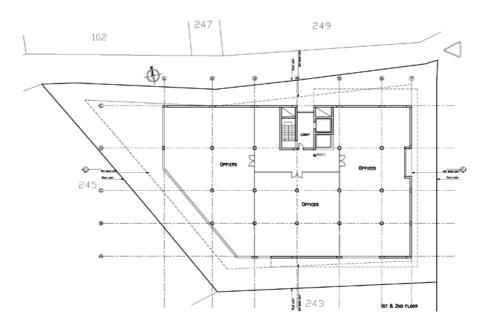

Type: Offices Status: Cancelled Area: 9,601sqm Job no: 2658

First Floor plan

**GAF HQ** Ghazir\_Lebanon

Type: Residential, Offices Status: Done Area: 8,087sqm Job no: 2247

1st & 2nd Floor plan

CREDIT LIBANAIS
Jounieh branch\_Lebanon