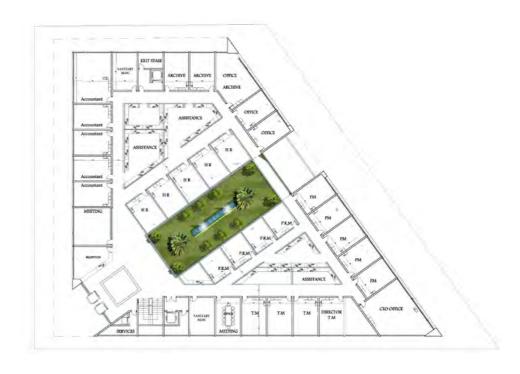

Chief Financial Officer\_CFO

Chief Administrative Officer\_CAO

RANY GEBRAYEL

Architect Branch Manager (Erga Saudi Riyadh Branch)

JOSEPH SAWAYA Architect Branch Manager (Erga Progress Dubai Branch)

50 RISE TOWER
New Jdeideh\_Lebanon

Type: Offices, Residential

Status: Active Area: 53,117sqm Job no: 1698

The project is located in north Meten-Lebanon in the center of the New Jdeideh street one of the best commercial avenues in the Meten. The lot area is about 6047m<sup>2</sup> linking 4 main streets and considered to be an excellent spot for multiple commercial activities such as retail, restaurants, agencies ..etc.. A total BUA of 51 570m² consisting of 6 basement stories for parking and services, a commercial podium and an office tower of 46 floors. A streetscape Intervention was adopted to create a central commercial plaza to appraise the shops values even the ones located on the back street. Also a retail corridor was forged in center of the commercial base to allow the less privileged shops 2 sided fronts.