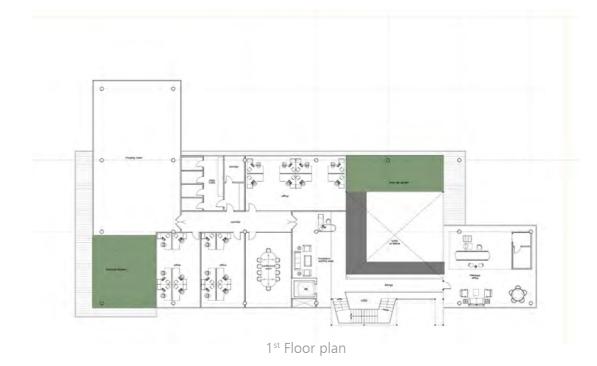

Type: Offices, Residential

Status: Active Area: 53,117sqm Job no: 1698

The project is located in north Meten-Lebanon in the center of the New Jdeideh street one of the best commercial avenues in the Meten. The lot area is about 6047m<sup>2</sup> linking 4 main streets and considered to be an excellent spot for multiple commercial activities such as retail, restaurants, agencies ..etc.. A total BUA of 51 570m² consisting of 6 basement stories for parking and services, a commercial podium and an office tower of 46 floors. A streetscape Intervention was adopted to create a central commercial plaza to appraise the shops values even the ones located on the back street. Also a retail corridor was forged in center of the commercial base to allow the less privileged shops 2 sided fronts.