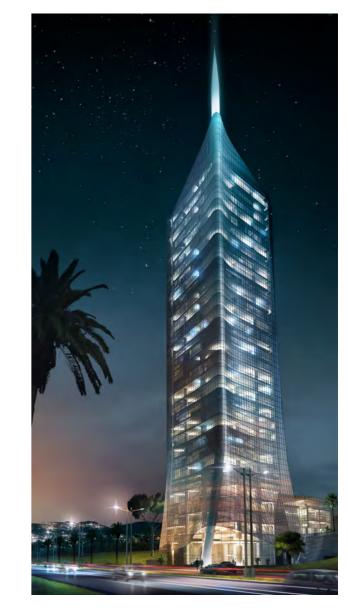

Rising an imposing 260 meters above sea level, Lebanon's tallest tower stands 50 stories high, creating a striking presence on the Beirut landscape. Elegantly flowing upwards like a heavenly villa in the sky, the landmarkbuilding brings an unprecedented level of comfort and lavishness to the city. Ideally situated at the crossroads of Beirut's three main districts - namely, Downtown, Hamra and Gemaizeh - Sama Beirut is also a convenient short drive from Rafik Hariri International Airport.