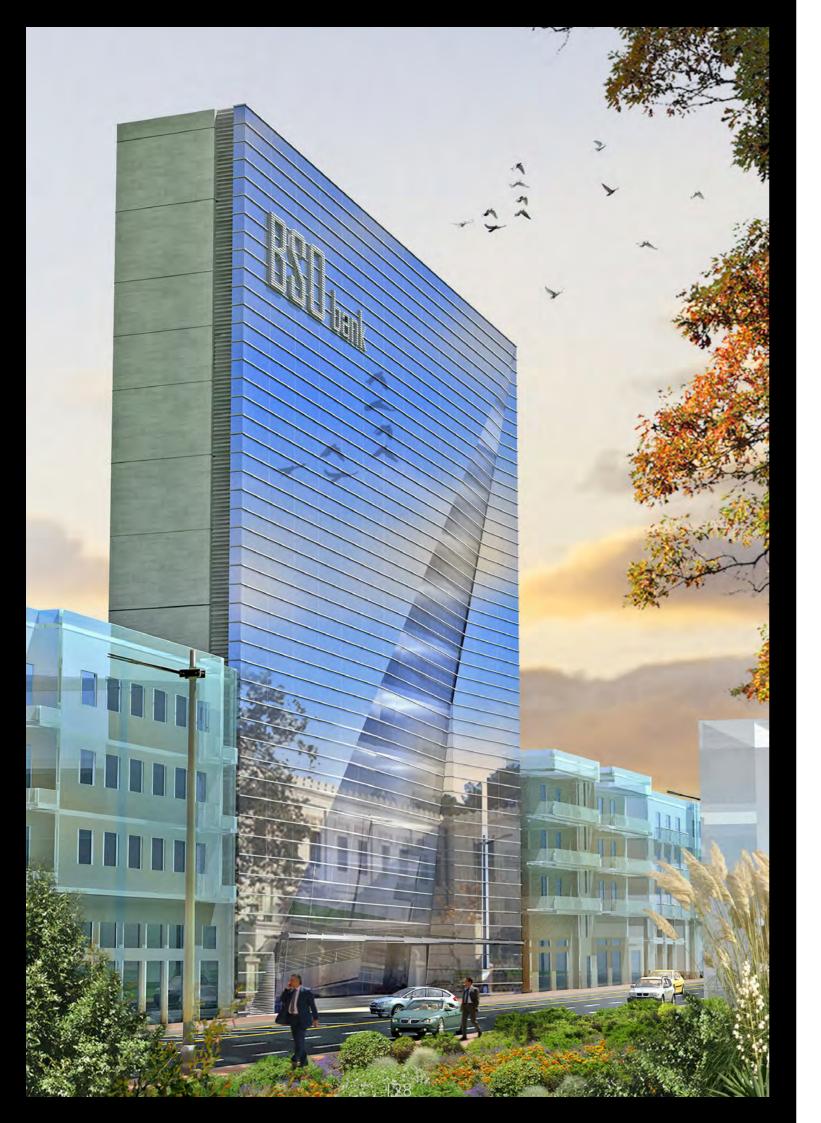

CREDIT LIBANAIS HQ Achrafieh\_Lebanon Type: Offices Status: Follow-up Area: 51,777sqm Job no: 1454

The design of the credit libanais starts with a typical headquarter construction of a high rise building, a 32 floor block with 4 basements, with a carefully studied vertical circulation able to handle the flow of people throughout this building. But when designing a landmark of this caliber, typical construction just doesn't do the job; and therefore an elegant light skin is introduced, a structure of steel and glass fluidly enveloping the building, flowing upwards, greeting visitors, and characterizing the building with movement, elegance and innovation.