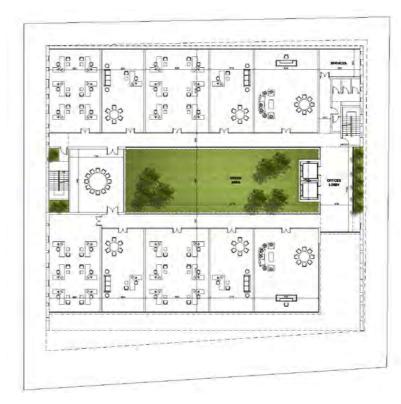

CREDIT LIBANAIS HQ Achrafieh\_Lebanon Type: Offices Status: Follow-up Area: 51,777sqm Job no: 1454

The design of the credit libanais starts with a typical headquarter construction of a high rise building, a 32 floor block with 4 basements, with a carefully studied vertical circulation able to handle the flow of people throughout this building. But when designing a landmark of this caliber, typical construction just doesn't do the job; and therefore an elegant light skin is introduced, a structure of steel and glass fluidly enveloping the building, flowing upwards, greeting visitors, and characterizing the building with movement, elegance and innovation.