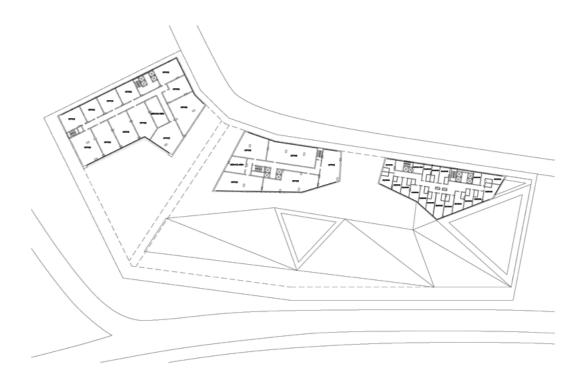

Typical Floor plan

OFFICE COMMUNITY PARK Al Khobar\_K.S.A.

Type: Offices, Hotel Status: Cancelled Area: 93,522sqm Job no: 2475

2<sup>nd</sup> Floor plan

SAUDICO HQ Riyadh\_K.S.A.

Type: Offices Status: Cancelled