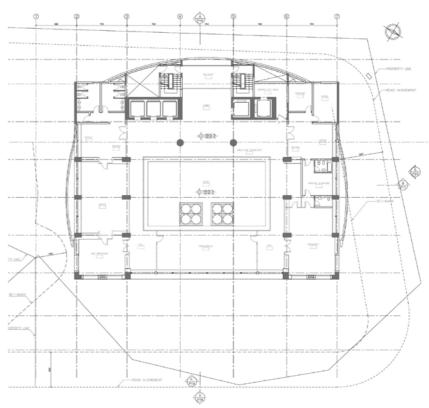

LEBANESE ORDER OF PHYSICIANS Type: Offices

Furn el Chebbak \_ Lebanon

Status: Done

Area: 1,574,496sqm

Job no: 680

Just in the down town of beirut, the lebanese order of physicians building overlooks the justice palace and offers a superb view of the achrafieh residential buildings that are set in an environment of landscaped areas and public open space. The elevations and architectural features will be designed in accordance with the "special policy" sector of the area. The design of the proposed lebanese order of physicians features the latest in design and technology. Based on the owner's requirements, the design proposal will be highly efficient, flexible and technologically advanced while maintaining a high level of comfort in a friendly environment. The latest in technology and systems are to be provided, as well as the latest in communication, medical information and educational systems, telecommunications, and the state-of-art service technologies will be accommodated to maximize efficiency.