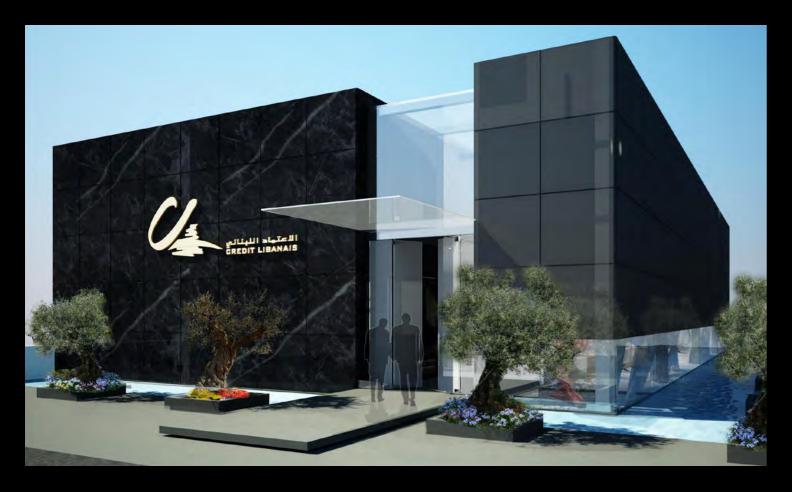

CREDIT LIBANAIS HQ Achrafieh\_Lebanon Type: Offices Status: Follow-up Area: 51,777sqm Job no: 1454

The design of the credit libanais starts with a typical headquarter construction of a high rise building, a 32 floor block with 4 basements, with a carefully studied vertical circulation able to handle the flow of people throughout this building. But when designing a landmark of this caliber, typical construction just doesn't do the job; and therefore an elegant light skin is introduced, a structure of steel and glass fluidly enveloping the building, flowing upwards, greeting visitors, and characterizing the building with movement, elegance and innovation.