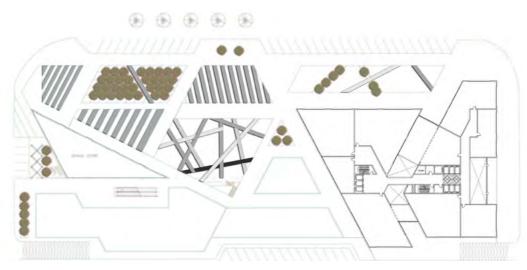

Type: Offices, Residential

Status: Active Area: 53,117sqm Job no: 1698

The project is located in north Meten-Lebanon in the center of the New Jdeideh street one of the best commercial avenues in the Meten. The lot area is about 6047m<sup>2</sup> linking 4 main streets and considered to be an excellent spot for multiple commercial activities such as retail, restaurants, agencies ..etc.. A total BUA of 51 570m² consisting of 6 basement stories for parking and services, a commercial podium and an office tower of 46 floors. A streetscape Intervention was adopted to create a central commercial plaza to appraise the shops values even the ones located on the back street. Also a retail corridor was forged in center of the commercial base to allow the less privileged shops 2 sided fronts.