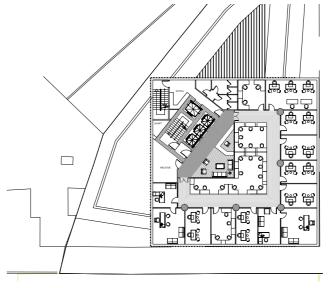

FNB BANK Achrafieh\_Lebanon Type: Offices Status: Cancelled Area: 21,722sqm Job no: 1765

Typical Floor plan

6<sup>th</sup> Floor plan

2<sup>nd</sup> Floor plan

CIVIL DEFENSE HQ Jdeideh\_Lebanon Type: Offices Status: Active Area: 1,150sqm Job no: 1954