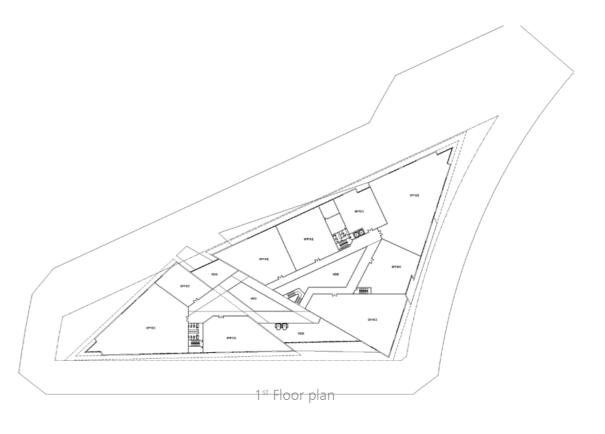

Type: Offices Status: Cancelled Area: 9,601sqm Job no: 2658

First Floor plan

**GAF HQ** Ghazir\_Lebanon

Type: Residential, Offices Status: Done Area: 8,087sqm Job no: 2247

1st & 2nd Floor plan

CREDIT LIBANAIS
Jounieh branch\_Lebanon