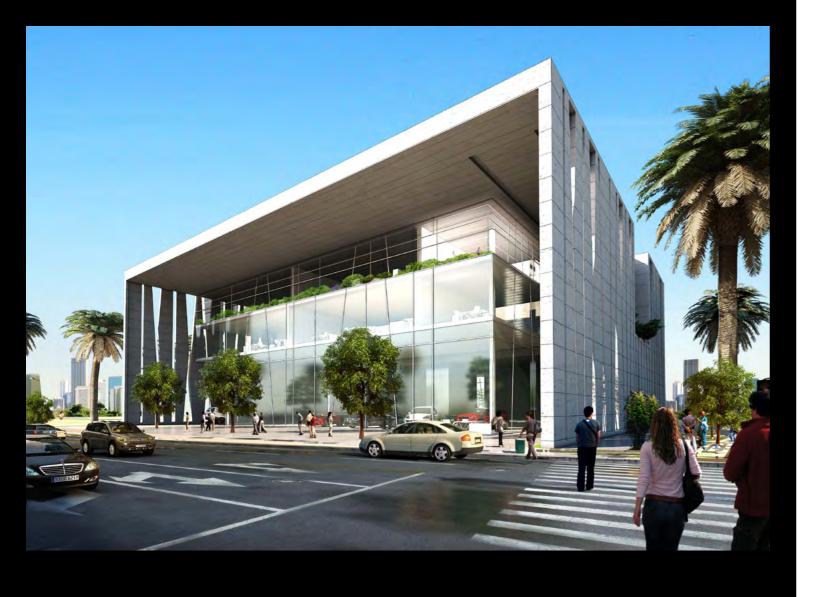

CREDIT LIBANAIS HQ Achrafieh\_Lebanon Type: Offices Status: Follow-up Area: 51,777sqm Job no: 1454

The design of the credit libanais starts with a typical headquarter construction of a high rise building, a 32 floor block with 4 basements, with a carefully studied vertical circulation able to handle the flow of people throughout this building. But when designing a landmark of this caliber, typical construction just doesn't do the job; and therefore an elegant light skin is introduced, a structure of steel and glass fluidly enveloping the building, flowing upwards, greeting visitors, and characterizing the building with movement, elegance and innovation.