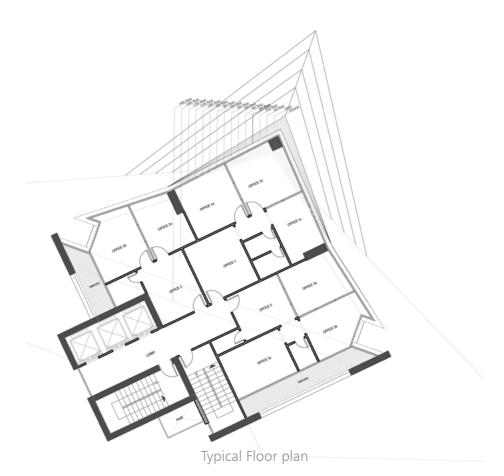

FNB BANK Achrafieh\_Lebanon Type: Offices Status: Cancelled Area: 21,722sqm Job no: 1765

Typical Floor plan

6<sup>th</sup> Floor plan

2<sup>nd</sup> Floor plan

CIVIL DEFENSE HQ Jdeideh\_Lebanon Type: Offices Status: Active Area: 1,150sqm Job no: 1954