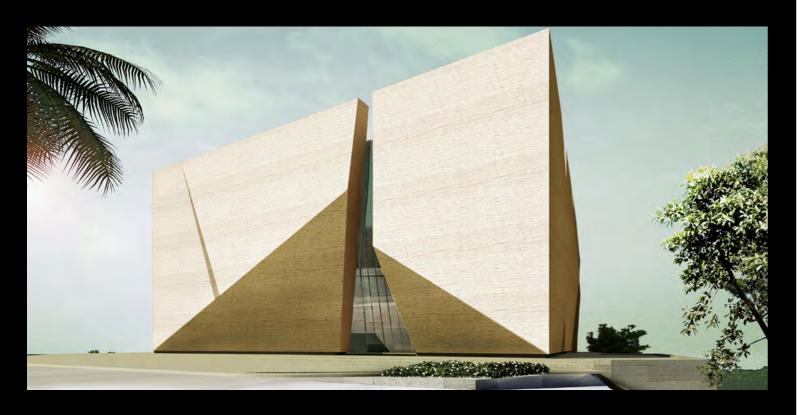

CREDIT LIBANAIS HQ Achrafieh\_Lebanon Type: Offices Status: Follow-up Area: 51,777sqm Job no: 1454

The design of the credit libanais starts with a typical headquarter construction of a high rise building, a 32 floor block with 4 basements, with a carefully studied vertical circulation able to handle the flow of people throughout this building. But when designing a landmark of this caliber, typical construction just doesn't do the job; and therefore an elegant light skin is introduced, a structure of steel and glass fluidly enveloping the building, flowing upwards, greeting visitors, and characterizing the building with movement, elegance and innovation.