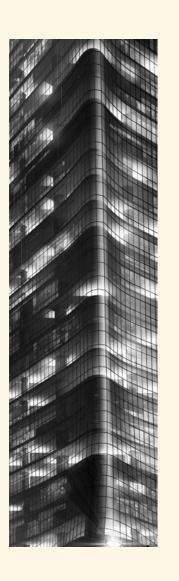

CREDIT LIBANAIS HQ Achrafieh\_Lebanon Type: Offices Status: Follow-up Area: 51,777sqm Job no: 1454

The design of the credit libanais starts with a typical headquarter construction of a high rise building, a 32 floor block with 4 basements, with a carefully studied vertical circulation able to handle the flow of people throughout this building. But when designing a landmark of this caliber, typical construction just doesn't do the job; and therefore an elegant light skin is introduced, a structure of steel and glass fluidly enveloping the building, flowing upwards, greeting visitors, and characterizing the building with movement, elegance and innovation.