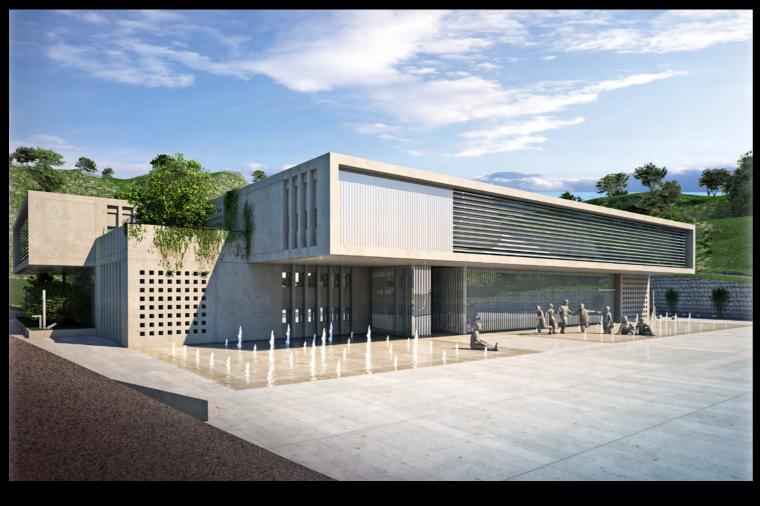

ZEROCK HQ Naccache\_Lebanon Type: Offices Status: Follow-up Area: 3,465sqm Job no: 1402

### erga\_offices projects' experience\_ZEROCK HQ

DISASTER BUILDING - GHINEH 287
Ghineh\_Lebanon

Type: Offices
Status: Done

Area: 20,021sqm Job no: 2104

Ground Floor plan

Elevations

4 4 5

**DEKWANEH OFFICES - LOT 427**Dekwaneh\_Lebanon