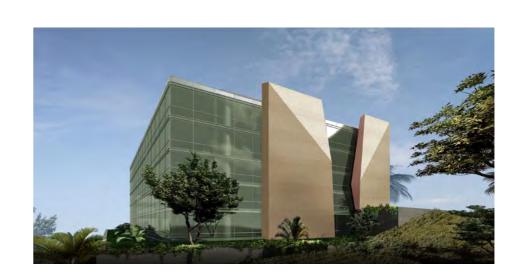

CREDIT LIBANAIS HQ Achrafieh\_Lebanon Type: Offices Status: Follow-up Area: 51,777sqm Job no: 1454

The design of the credit libanais starts with a typical headquarter construction of a high rise building, a 32 floor block with 4 basements, with a carefully studied vertical circulation able to handle the flow of people throughout this building. But when designing a landmark of this caliber, typical construction just doesn't do the job; and therefore an elegant light skin is introduced, a structure of steel and glass fluidly enveloping the building, flowing upwards, greeting visitors, and characterizing the building with movement, elegance and innovation.