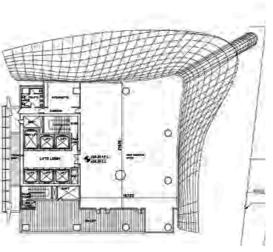

Chief Financial Officer\_CFO

Chief Administrative Officer\_CAO

RANY GEBRAYEL

Architect Branch Manager (Erga Saudi Riyadh Branch)

JOSEPH SAWAYA Architect Branch Manager (Erga Progress Dubai Branch)

50 RISE TOWER
New Jdeideh\_Lebanon

Type: Offices, Residential

Status: Active Area: 53,117sqm Job no: 1698

The project is located in north Meten-Lebanon in the center of the New Jdeideh street one of the best commercial avenues in the Meten. The lot area is about 6047m<sup>2</sup> linking 4 main streets and considered to be an excellent spot for multiple commercial activities such as retail, restaurants, agencies ..etc.. A total BUA of 51 570m² consisting of 6 basement stories for parking and services, a commercial podium and an office tower of 46 floors. A streetscape Intervention was adopted to create a central commercial plaza to appraise the shops values even the ones located on the back street. Also a retail corridor was forged in center of the commercial base to allow the less privileged shops 2 sided fronts.