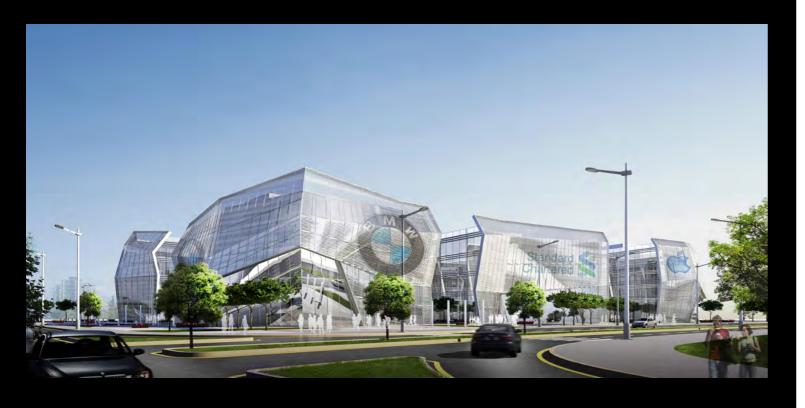

Rising an imposing 260 meters above sea level, Lebanon's tallest tower stands 50 stories high, creating a striking presence on the Beirut landscape. Elegantly flowing upwards like a heavenly villa in the sky, the landmarkbuilding brings an unprecedented level of comfort and lavishness to the city. Ideally situated at the crossroads of Beirut's three main districts - namely, Downtown, Hamra and Gemaizeh - Sama Beirut is also a convenient short drive from Rafik Hariri International Airport.