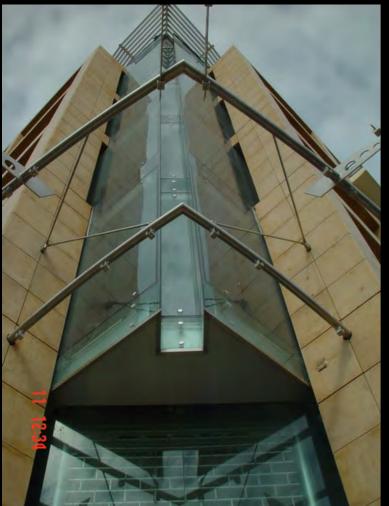

CREDIT LIBANAIS HQ Achrafieh\_Lebanon Type: Offices Status: Follow-up Area: 51,777sqm Job no: 1454

The design of the credit libanais starts with a typical headquarter construction of a high rise building, a 32 floor block with 4 basements, with a carefully studied vertical circulation able to handle the flow of people throughout this building. But when designing a landmark of this caliber, typical construction just doesn't do the job; and therefore an elegant light skin is introduced, a structure of steel and glass fluidly enveloping the building, flowing upwards, greeting visitors, and characterizing the building with movement, elegance and innovation.