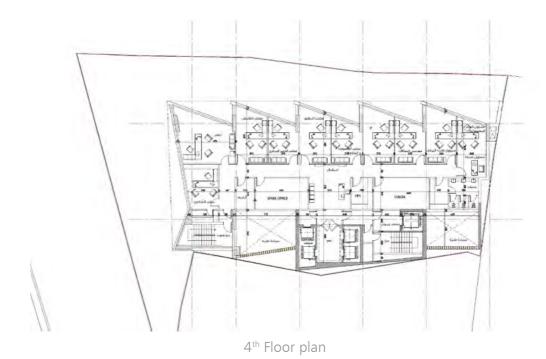

**014 BUSINESS BAY** DUBAI\_U.A.E.

Type: Offices Status: Done Area: Job no:

BANK OF SYRIA & OVERSEAS Damascus\_Syria

Type: Offices Status: Cancelled Area: 8,656sqm Job no: 1399

4<sup>th</sup> Floor plan