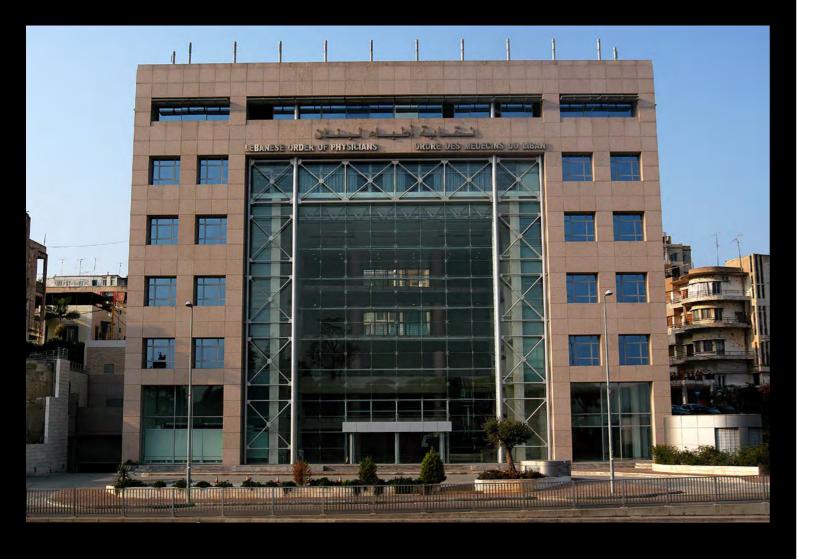

LEBANESE ORDER OF PHYSICIANS Type: Offices

Furn el Chebbak \_ Lebanon

Status: Done

Area: 1,574,496sqm

Job no: 680

Just in the down town of beirut, the lebanese order of physicians building overlooks the justice palace and offers a superb view of the achrafieh residential buildings that are set in an environment of landscaped areas and public open space. The elevations and architectural features will be designed in accordance with the "special policy" sector of the area. The design of the proposed lebanese order of physicians features the latest in design and technology. Based on the owner's requirements, the design proposal will be highly efficient, flexible and technologically advanced while maintaining a high level of comfort in a friendly environment. The latest in technology and systems are to be provided, as well as the latest in communication, medical information and educational systems, telecommunications, and the state-of-art service technologies will be accommodated to maximize efficiency.