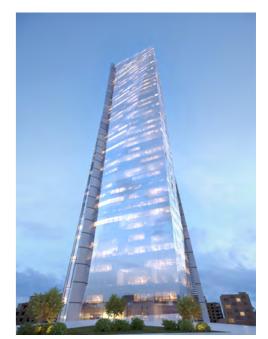

Chief Financial Officer\_CFO

Chief Administrative Officer\_CAO

RANY GEBRAYEL

Architect Branch Manager (Erga Saudi Riyadh Branch)

JOSEPH SAWAYA Architect Branch Manager (Erga Progress Dubai Branch)

50 RISE TOWER
New Jdeideh\_Lebanon

Type: Offices, Residential

Status: Active Area: 53,117sqm Job no: 1698

The project is located in north Meten-Lebanon in the center of the New Jdeideh street one of the best commercial avenues in the Meten. The lot area is about 6047m<sup>2</sup> linking 4 main streets and considered to be an excellent spot for multiple commercial activities such as retail, restaurants, agencies ..etc.. A total BUA of 51 570m² consisting of 6 basement stories for parking and services, a commercial podium and an office tower of 46 floors. A streetscape Intervention was adopted to create a central commercial plaza to appraise the shops values even the ones located on the back street. Also a retail corridor was forged in center of the commercial base to allow the less privileged shops 2 sided fronts.