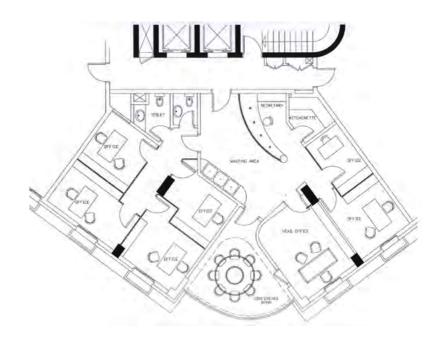

Chief Financial Officer\_CFO

Chief Administrative Officer\_CAO

RANY GEBRAYEL

Architect Branch Manager (Erga Saudi Riyadh Branch)

JOSEPH SAWAYA Architect Branch Manager (Erga Progress Dubai Branch)

50 RISE TOWER
New Jdeideh\_Lebanon

Type: Offices, Residential

Status: Active Area: 53,117sqm Job no: 1698

The project is located in north Meten-Lebanon in the center of the New Jdeideh street one of the best commercial avenues in the Meten. The lot area is about 6047m<sup>2</sup> linking 4 main streets and considered to be an excellent spot for multiple commercial activities such as retail, restaurants, agencies ..etc.. A total BUA of 51 570m² consisting of 6 basement stories for parking and services, a commercial podium and an office tower of 46 floors. A streetscape Intervention was adopted to create a central commercial plaza to appraise the shops values even the ones located on the back street. Also a retail corridor was forged in center of the commercial base to allow the less privileged shops 2 sided fronts.