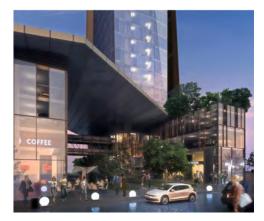

Type: Offices, Residential

Status: Active Area: 53,117sqm Job no: 1698

The project is located in north Meten-Lebanon in the center of the New Jdeideh street one of the best commercial avenues in the Meten. The lot area is about 6047m<sup>2</sup> linking 4 main streets and considered to be an excellent spot for multiple commercial activities such as retail, restaurants, agencies ..etc.. A total BUA of 51 570m² consisting of 6 basement stories for parking and services, a commercial podium and an office tower of 46 floors. A streetscape Intervention was adopted to create a central commercial plaza to appraise the shops values even the ones located on the back street. Also a retail corridor was forged in center of the commercial base to allow the less privileged shops 2 sided fronts.