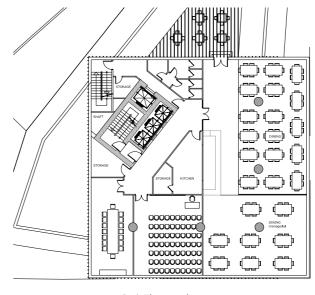

Type: Offices, Residential

Status: Active Area: 53,117sqm Job no: 1698

The project is located in north Meten-Lebanon in the center of the New Jdeideh street one of the best commercial avenues in the Meten. The lot area is about 6047m<sup>2</sup> linking 4 main streets and considered to be an excellent spot for multiple commercial activities such as retail, restaurants, agencies ..etc.. A total BUA of 51 570m² consisting of 6 basement stories for parking and services, a commercial podium and an office tower of 46 floors. A streetscape Intervention was adopted to create a central commercial plaza to appraise the shops values even the ones located on the back street. Also a retail corridor was forged in center of the commercial base to allow the less privileged shops 2 sided fronts.