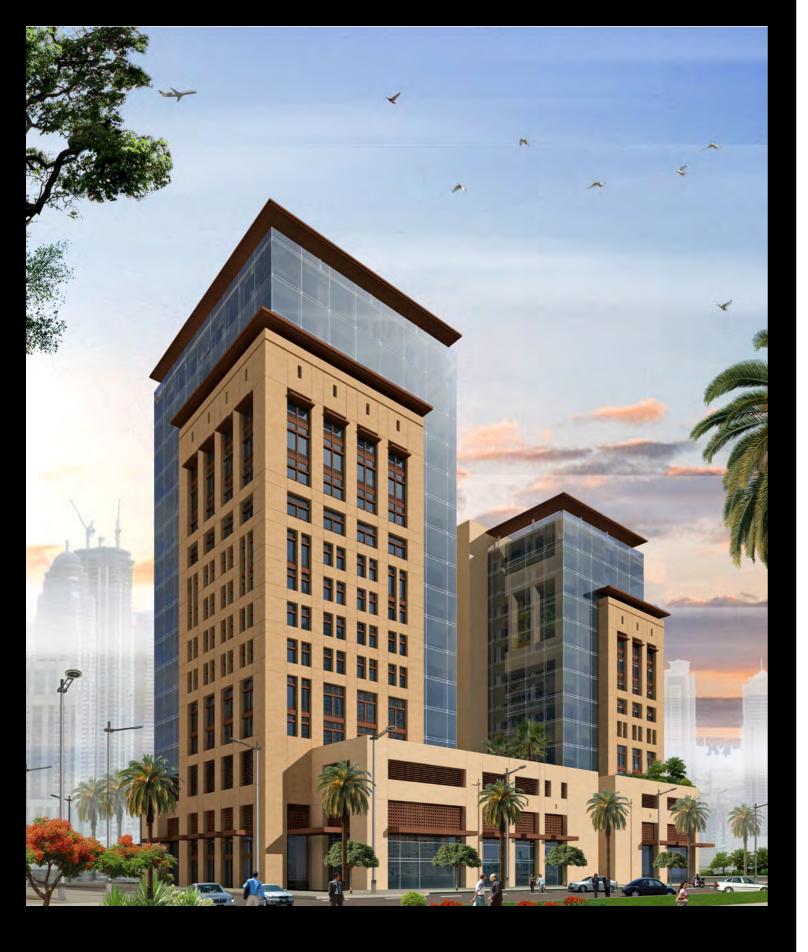

ZEROCK HQ Naccache\_Lebanon Type: Offices Status: Follow-up Area: 3,465sqm Job no: 1402

### erga\_offices projects' experience\_ZEROCK HQ

DISASTER BUILDING - GHINEH 287
Ghineh\_Lebanon

Type: Offices
Status: Done

Area: 20,021sqm Job no: 2104

Ground Floor plan

Elevations

4 4 5

**DEKWANEH OFFICES - LOT 427**Dekwaneh\_Lebanon