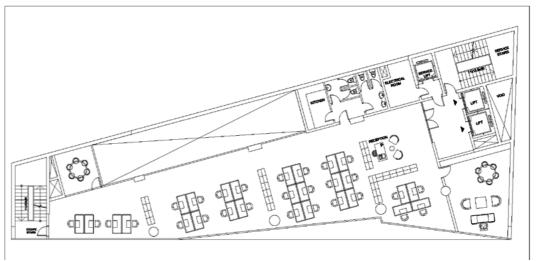

Type: Offices, Residential

Status: Active Area: 53,117sqm Job no: 1698

The project is located in north Meten-Lebanon in the center of the New Jdeideh street one of the best commercial avenues in the Meten. The lot area is about 6047m<sup>2</sup> linking 4 main streets and considered to be an excellent spot for multiple commercial activities such as retail, restaurants, agencies ..etc.. A total BUA of 51 570m² consisting of 6 basement stories for parking and services, a commercial podium and an office tower of 46 floors. A streetscape Intervention was adopted to create a central commercial plaza to appraise the shops values even the ones located on the back street. Also a retail corridor was forged in center of the commercial base to allow the less privileged shops 2 sided fronts.