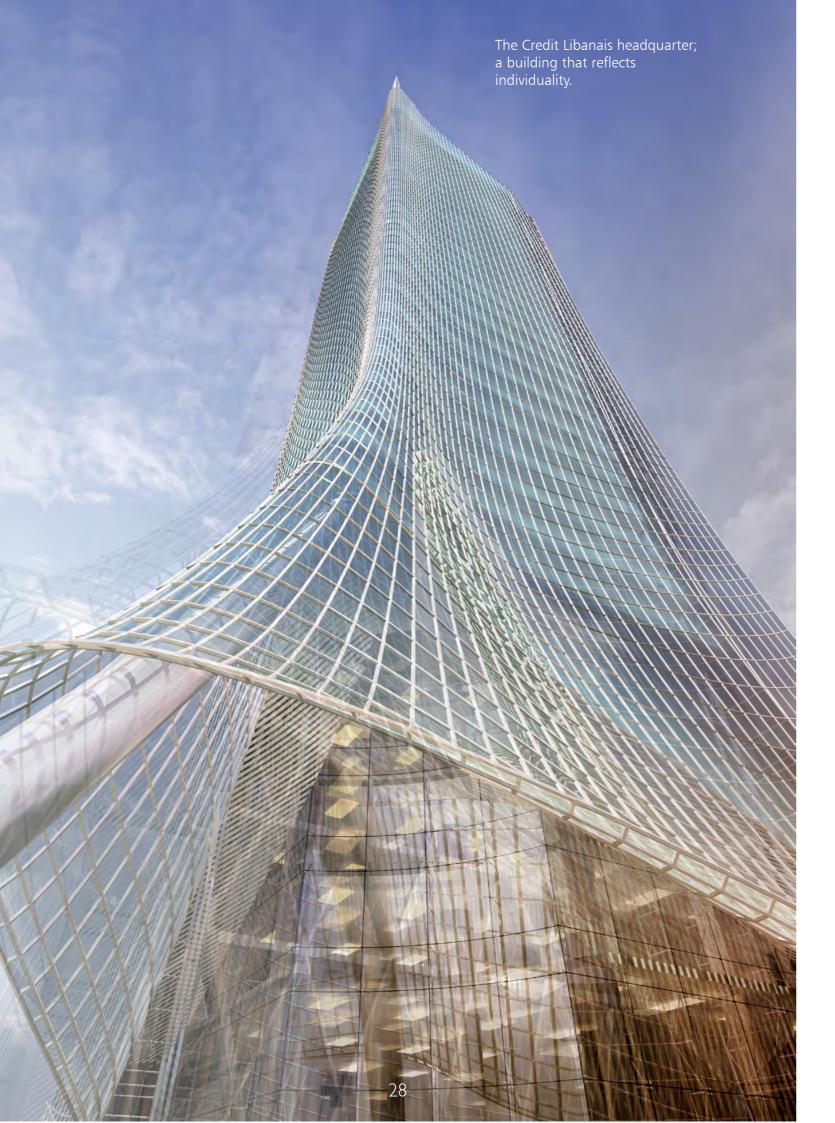

CREDIT LIBANAIS HQ Achrafieh\_Lebanon Type: Offices Status: Follow-up Area: 51,777sqm Job no: 1454

The design of the credit libanais starts with a typical headquarter construction of a high rise building, a 32 floor block with 4 basements, with a carefully studied vertical circulation able to handle the flow of people throughout this building. But when designing a landmark of this caliber, typical construction just doesn't do the job; and therefore an elegant light skin is introduced, a structure of steel and glass fluidly enveloping the building, flowing upwards, greeting visitors, and characterizing the building with movement, elegance and innovation.