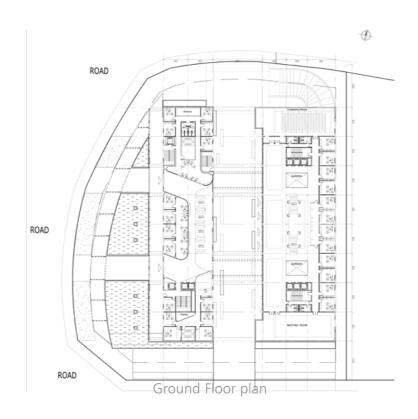

Area: Job no: 1192

Section

QIIB NEW HQ BUILDING Lusail\_Qatar Type: Offices Status: Draft Area: 32,736sqm Job no: 2528

erga\_offices projects' experience\_QIIB NEW HQ BUILDING

GOLDEN LANDS Lusail\_Qatar Type: Offices Status: Active Area: 29,825sqm Job no: 1356